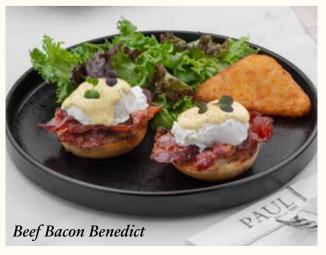

#### **Eggs Benedict**

Two poached eggs served with Hollandaise sauce, a side salad 66Cal & hash brown potato 138Cal with your choice of:

Beef Bacon Benedict 430Cal 64 Salmon Benedict © 363Cal 64