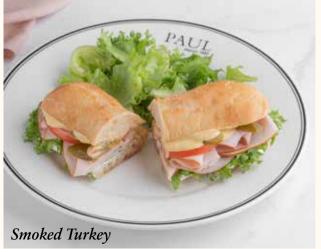

#### Smoked Turkey 381Cal

Smoked turkey sandwich on mustard & mayonnaise spread, pickles, fresh tomatoes & lettuce in a polka bread, served with a side salad 59 Add Emmental cheese 311Cal 12