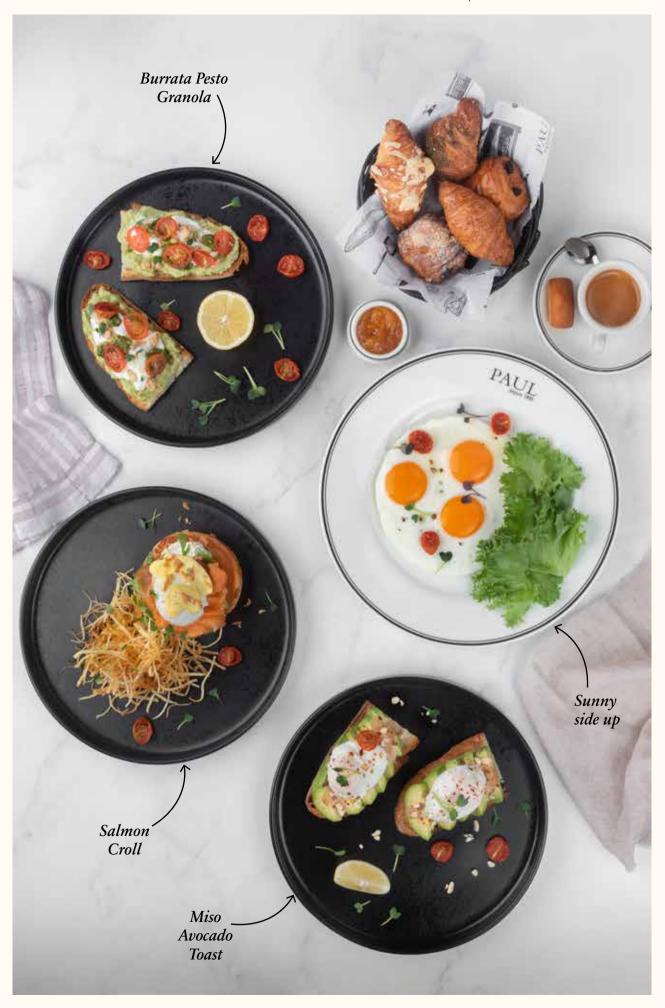

#### Miso Avocado Toast 647Cal new

Avocado, poached eggs drizzled with miso cashew sauce, served on our crispy toast. 59

#### Burrata Pesto Granola 667Cal new

Fresh burrata, pesto granola, topped with fresh cherry tomatoes, layered on avocado, served on our crispy toast. 69

#### **Eggs Benedict**

Two poached eggs served with Hollandaise sauce, a side salad 66Cal & hash brown potato 138Cal with your choice of:

Beef Bacon Benedict 430Cal 64 Salmon Benedict © 363Cal 64