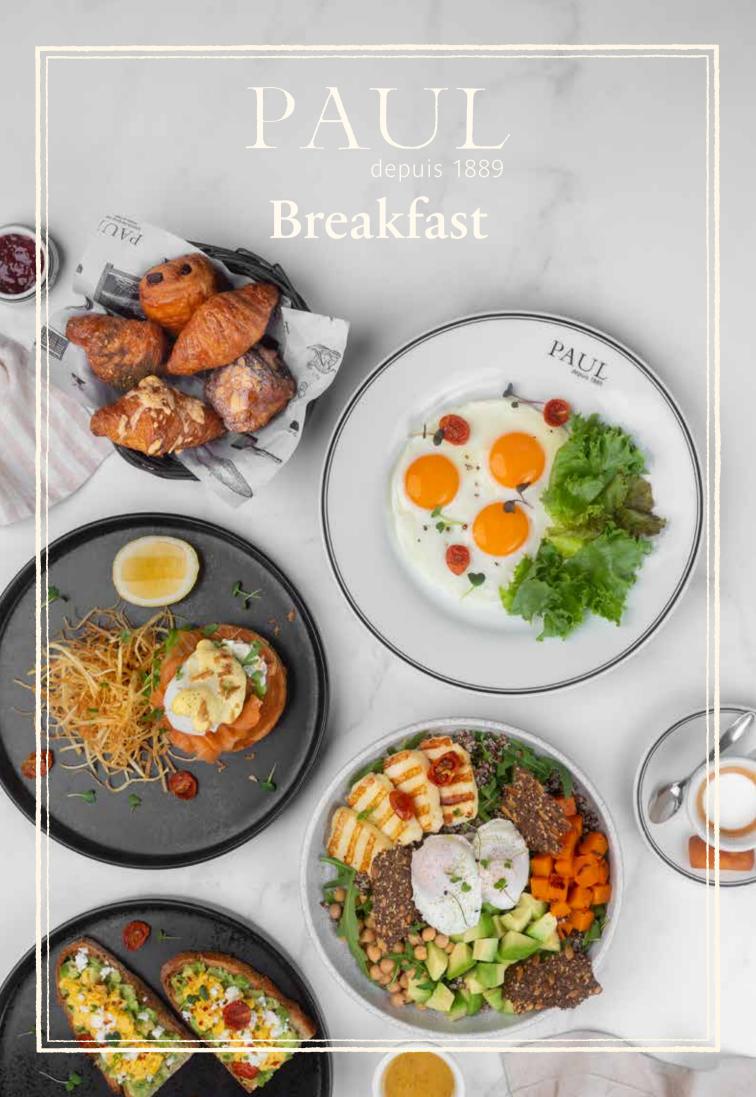

# THE SPECIAL BREAKFAST

#### Avocado Poached Eggs 694Cal

Two eggs with your choice of: poached, boiled or fried, avocado, toasted brioche bread with dill cream, baby spinach, topped with Hollandaise sauce, served with a side salad and hash brown potato 138Cal 59

#### **Eggs Benedict**

Two poached eggs served with Hollandaise sauce, a side salad 66Cal & hash brown potato 138Cal with your choice of:

Beef Bacon Benedict 430Cal 64 Salmon Benedict © 363Cal 64

#### Halloumi Pesto Quinoa 1195Cal new

Nutritious combination of quinoa, pesto, homemade chia crackers, grilled halloumi, avocado, sweet potato, chickpeas, rocket leaves served with mandarin dressing. Choose your pick of poached or boiled eggs. 69