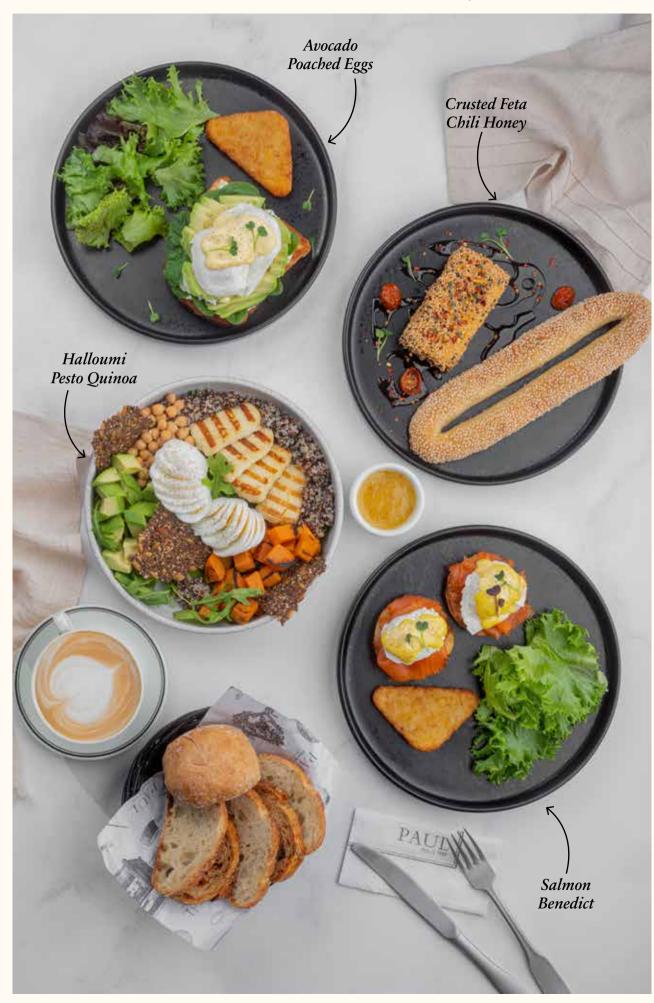

#### Crusted Feta Chili Honey 991Cal new

Feta, coated in white & black sesame, chili honey, served with Fougasse bread. 59

#### Halloumi Pesto Quinoa 1195Cal new

Nutritious combination of quinoa, pesto, homemade chia crackers, grilled halloumi, avocado, sweet potato, chickpeas, rocket leaves served with mandarin dressing. Choose your pick of poached or boiled eggs. 69

#### Avocado Poached Eggs 694Cal

Two eggs with your choice of: poached, boiled or fried, avocado, toasted brioche bread with dill cream, baby spinach, topped with Hollandaise sauce, served with a side salad and hash brown potato 138Cal 59

#### **Eggs Benedict**

Two poached eggs served with Hollandaise sauce, a side salad 66Cal & hash brown potato 138Cal with your choice of:

Beef Bacon Benedict 430Cal 64 Salmon Benedict © 363Cal 64