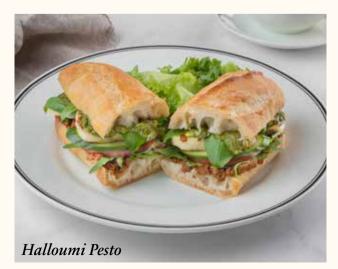

#### Halloumi Pesto 565Cal

Grilled Halloumi, polka bread, pesto, sundried tomato, fresh tomatoes, cucumber, basil, rocca, served with a side salad 59