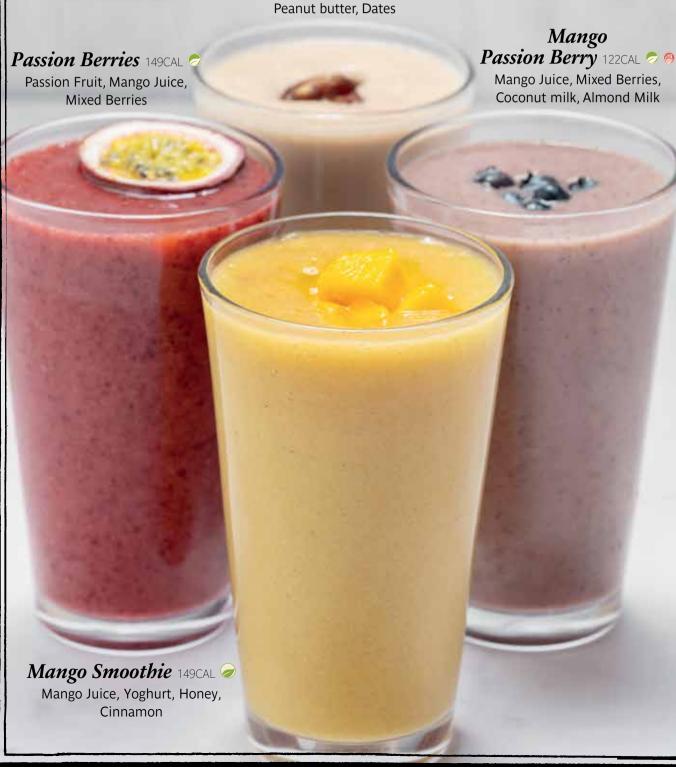

# PAUL SMOOTHIES 32

**Avopassion 3**44Cal

Fresh avocado, passion fruit purée, fresh apple & milk

**Bluebanana** 322Cal

Fresh blueberries, blueberry purée, fresh banana & milk

PAUL Mix 7 142Cal

Fresh strawberries, kiwi & mango juice

Chia Kale 234Cal

Chia seeds, fresh kale, Greek yogurt, mango & passion fruit

Passion Mango Smoothie 220Cal Mango juice, passion fruit & fresh mint leaves