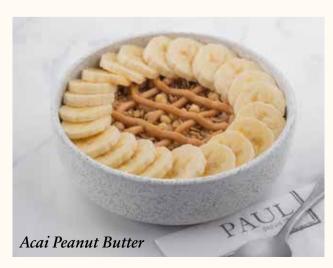

#### Acai Peanut Butter 422Cal 🛛 🥏

Served with peanut butter & banana 44 Add on 5
Granola 132Cal
Dried nuts 60Cal ©