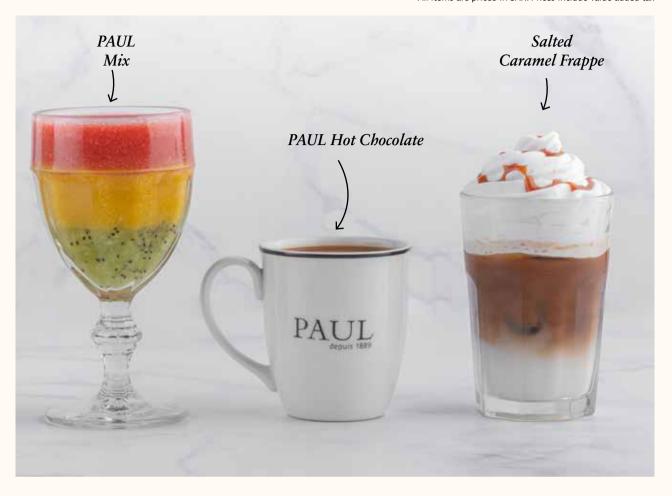

# PAUL SMOOTHIES 32

**Avopassion 3**44Cal

Fresh avocado, passion fruit purée, fresh apple & milk

**Bluebanana** 322Cal

Fresh blueberries, blueberry purée, fresh banana & milk

PAUL Mix 7 142Cal

Fresh strawberries, kiwi & mango juice

# **SIGNATURE** FRAPPÉ © 28

**Coffee Frappe** 108Cal Espresso, coffee frappe & fresh milk

Mocha Frappe 325Cal

Espresso, chocolate frappe, milk chocolate, chocolate sauce & fresh milk

Salted Caramel Frappe 227Cal

Espresso, coffee frappe, salted caramel syrup, caramel sauce & fresh milk

Vanilla Frappe 236Cal

Espresso, vanilla frappe, vanilla syrup & fresh milk

Low- Hazelnut Frappe 🥏 🥮 118Cal

Espresso, sugar-free hazelnut syrup, coffee frappe & fresh milk

22

Cappuccino 27

PAUL Hot Chocolate 

342Cal 27

Flat White 205Cal 27

PAUL Tea 22

Earl grey, chamomile, mint green, English breakfast or PAUL special blend

Substitute with 6